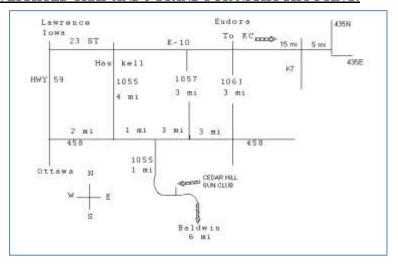

# <u>CEDAR HILL GUN CLUB</u> <u>N.S.C.A. Registered Sporting Clays Shoot</u> **Sunday Feb. 16, 2020** Cedar Hill Open

Gun Club Phone (785) 843-8213 918 E 16

918 E 1650 Rd Baldwin, KS 66006

Just 6 miles from Lawrence