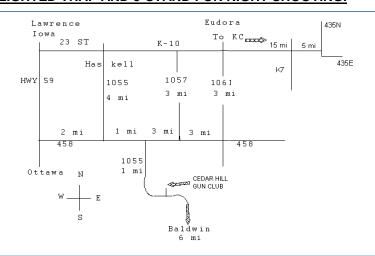

# N.S.C.A. Registered Sporting Clays Shoot Sunday April 7, 2019 Spring Shoot

Gun Club Phone (785) 843-8213 918 E 1650 Rd Baldwin, KS 66006 Just 6 miles from Lawrence

Shoot starts at 9:30 A.M. No entries after 4:00 P.M.