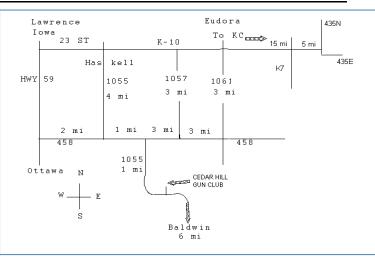

# **CEDAR HILL GUN CLUB** N.S.C.A. Registered Sporting Clays Shoot **Sunday Nov 3, 2019 Hunters Special**

Gun Club Phone (785) 843-8213 918 E 1650 Rd Baldwin, KS 66006 Just 6 miles from Lawrence

Shoot starts at 9:30 A.M. No entries after 4:00 P.M.