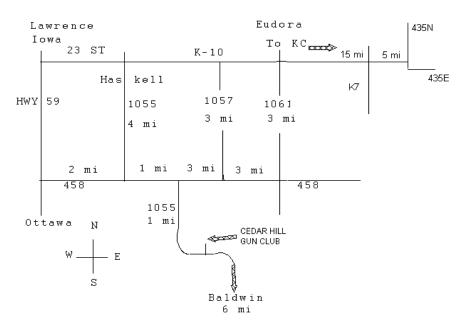

Nearby camping and fishing ,Woods, streams, pond, modern clubhouse. Just 6 miles south of Lawrence, or 6 miles north of Baldwin KS on 1055.