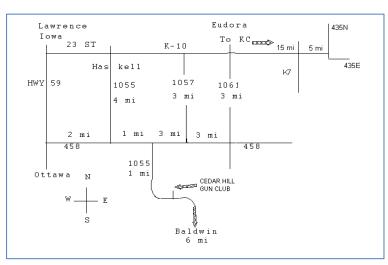

# N.S.C.A. Registered Sporting Clays Shoot July 4<sup>TH</sup> Small Bore 500 Targets

Sunday July 2, 2017

Gun Club Phone (785) 843-8213

918 E 1650 Rd Baldwin, KS 66006

Just 6 miles from Lawrence

Shoot starts at 9:00 A.M. No entries after 4:30 P.M.