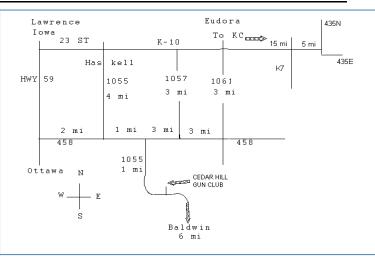

# CEDAR HILL GUN CLUB N.S.C.A. Registered Sporting Clays Shoot Sunday Sept 22, 2019 Fall Classic

Gun Club Phone (785) 843-8213 918 E 1650 Rd Baldwin, KS 66006 Just 6 miles from Lawrence

Shoot starts at 9:30 A.M. No entries after 4:00 P. M.